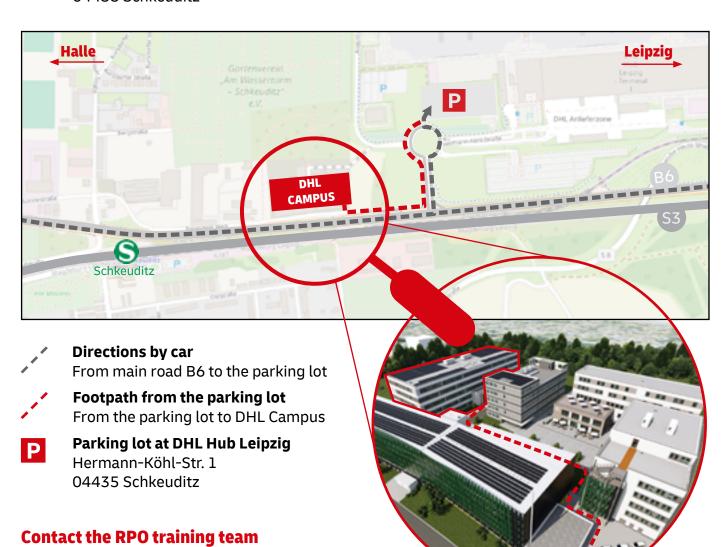

## Your journey by car

If you are traveling via the **A14 freeway**, leave it at the **Schkeuditzer Kreuz junction** and follow the signs for **Munich/Erfurt** onto the **A9 freeway**. Leave the A9 at the next exit (**Großkugel**) and then turn right at the traffic lights onto the **main road B6** towards Schkeuditz/DHL Air Hub.

Now follow the road for about 3 kilometers until you see a **parking garage** on the left-hand side. Turn left at the next **crossroads with traffic lights**. Leave the **roundabout** at the third exit to reach a **gravel parking lot**.

From the parking lot, walk back to the **roundabout**. Go around it and walk back south towards the main road B6. Turn right onto 'Freirodaer Weg' and walk along the road until you can turn right onto the DHL Campus site just before the parking garage. Now keep left to get to the **Welcome and Training Center**.