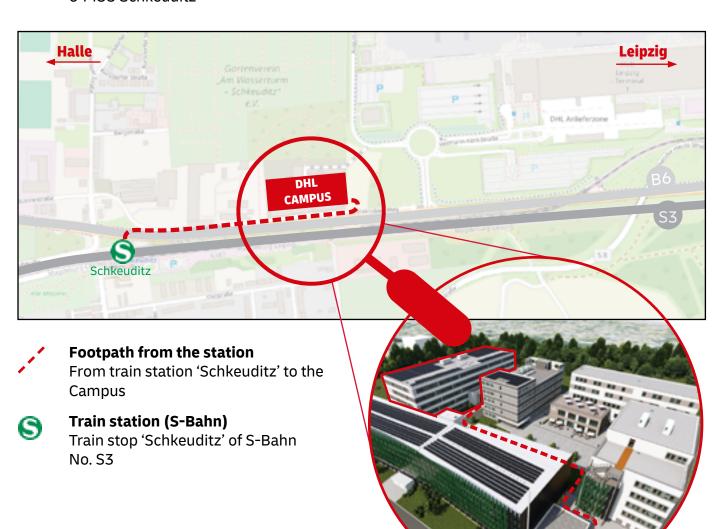

## Your journey by public transport

If you are coming from Halle (Saale), take the S3 in the direction of Wurzen to Schkeuditz station. If you are traveling from Leipzig, take the S3 in the direction of Halle (Saale) to Schkeuditz station.

Once you arrive in **Schkeuditz**, it's about a **10-minute walk** to our campus.

Coming from the station, cross the main road B6 at the **pedestrian lights**. Then turn right and walk parallel to the main road on 'Freirodaer Weg' until you see a **parking garage** on the left-hand side. Walk past it and turn left behind the parking garage (looking in the direction of travel) onto the DHL Campus site. Now keep left to get to the **Welcome and Training Center**.