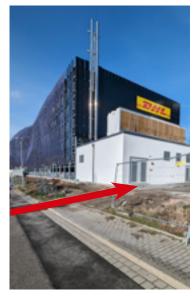

Once you arrive in **Schkeuditz**, it's about a **10-minute walk** to our campus.

Coming from the station, cross the main road B6 at the **pedestrian lights**. Then turn right and walk parallel to the main road on 'Freirodaer Weg' until you see a **parking garage** on the left-hand side. Walk past it and turn left behind the parking garage (looking in the direction of travel) onto the DHL Campus site. Now keep left to get to the **Welcome and Training Center**.

Entrance to the DHL Campus site

Path to the Welcome and Training Center

9

Welcome and Training Center Josef-von-Copertino-Str. 8 04435 Schkeuditz

Phone: +49 341 4499 6777

**E-Mail:** lejhubrpotraining@dhl.com