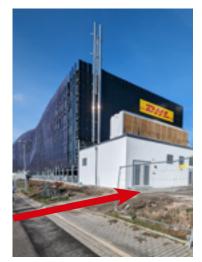

Once you arrive in **Schkeuditz**, it's about a **10-minute walk** to our campus.

Coming from the station, cross the main road B6 at the **pedestrian lights**. Then turn right and walk parallel to the main road on 'Freirodaer Weg' until you see a **parking garage** on the left-hand side. Walk past it and turn left behind the parking garage (looking in the direction of travel) onto the DHL Campus site. Now keep left to get to the **Welcome and Training Center**.

Entrance to the DHL Campus site

Path to the Welcome and Training Center

9

Welcome and Training Center Josef-von-Copertino-Str. 8 04435 Schkeuditz

Phone: +49 341 4499 6777

**E-Mail:** lejhubrpotraining@dhl.com